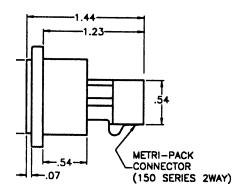

## ELECTRONIC

# LCD Hour Meter/Counter



T1110A



T1110A



T1151AB T1161AB

ENM's new series T1100 Hour Meter and Up or Down Counter module features a 6-digit, 7 segment LCD display. The accumulated hours or counts are stored on powerless non-volatile data backup using CMOS EEPROM technology, where small space and reliable instruments are required with memory that does not rely on a battery. Both meters are ideal for maintenance applications. Hour meter module displays hour glass and decimal point.

| <b>Specifications</b>  |                                                                                                              |
|------------------------|--------------------------------------------------------------------------------------------------------------|
| Capacity:              | 99999.9 Hour meter<br>(00 to 999999) Up