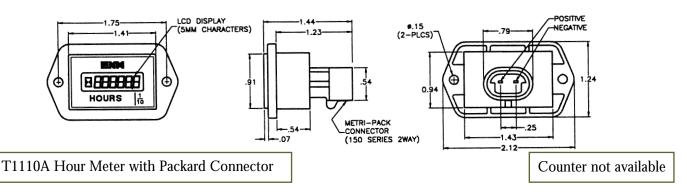

# LCD Hour Meter/Counter

T1110A

T1110A

T1151AB T1161AB

ENM's new series T1100 Hour Meter and Up or Down Counter module features a 6-digit, 7 segment LCD display. The accumulated hours or counts are stored on powerless non-volatile data backup using CMOS EEPROM technology, where small space and reliable instruments are required with memory that does not rely on a battery. Both meters are ideal for maintenance applications. Hour meter module displays hour glass and decimal point.

#### Dimensional Data

T1161AB Hour Meter

T1151AB Hour Meter

C1151AB Counter