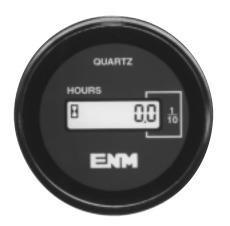

#### Dimensional Data

T1161AB Hour Meter

T1151AB Hour Meter

C1151AB Counter

### Counter

ENM Company products are warranted to the consumer to be free from defects in material and workmanship for a period of 1 year. All ENM products which fall within the warranty period due to defects in material or workmanship will be repaired or replaced, at ENMs option, without charge to the consumer when returned with proof of purchase to any authorized ENM dealer in the United States, transportation charges prepaid, provided there is no evidence of improper installation, tampering, or other abuse. All implied warranties, including any implied warranty of merchantability or fitness for a particular purpose, shall be limited in duration to the express warranty period specified above.