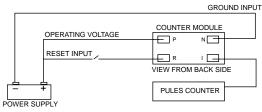

### Counter

ENM Company products are warranted to the consumer to be free from defects in material and workmanship for a period of 1 year. All ENM products which fall within the warranty period due to defects in material or workmanship will be repaired or replaced, at ENMs option, without charge to the consumer when returned with proof of purchase to any authorized ENM dealer in the United States, transportation charges prepaid, provided there is no evidence of improper installation, tampering, or other abuse. All implied warranties, including any implied warranty of merchantability or fitness for a particular purpose, shall be limited in duration to the express warranty period specified above.