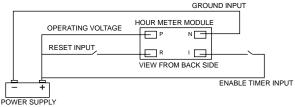

# LCD Hour Meter/Counter

T1110A

T1110A

T1151AB T1161AB

ENM's new series T1100 Hour Meter and Up or Down Counter module features a 6-digit, 7 segment LCD display. The accumulated hours or counts are stored on powerless non-volatile data backup using CMOS EEPROM technology, where small space and reliable instruments are required with memory that does not rely on a battery. Both meters are ideal for maintenance applications. Hour meter module displays hour glass and decimal point.