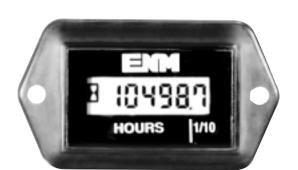

# LCD Hour Meter/Counter

T1110A

T1110A

T1151AB T1161AB

ENM's new series T1100 Hour Meter and Up or Down Counter module features a 6-digit, 7 segment LCD display. The accumulated hours or counts are stored on powerless non-volatile data backup using CMOS EEPROM technology, where small space and reliable instruments are required with memory that does not rely on a battery. Both meters are ideal for maintenance applications. Hour meter module displays hour glass and decimal point.

#### Dimensional Data

T1161AB Hour Meter

T1151AB Hour Meter

C1151AB Counter