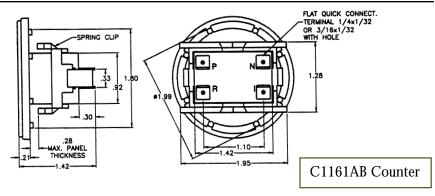

ention in excess of 10 years without power.                     |
| Case Style:            | Packard Connector. Front panel mount with new fix retaining clip. Panel mount with u-clamps.                 |

### **Features**

- Non-volatile memory (no battery)
- High reliability
- · Low cost and small size
- Low operating current
- Wide operating voltage and temperature range
- Very high shock and vibration specs
- Silent operation, no moving parts
- Non-reset option available
- Solid State Electronics
- Quartz Crystal
- Made in the U.S.A.



ENM Company

5617 Northwest Highway Chicago, IL 60646-6135

(773) 775-8400 • Fax: (773) 775-5968

Toll Free (888)372-0465 • e-mail: ENMCo@aol.com

ISO 9001 CERTIFIED

© 2000 ENM Co.



# SERIES T1100/C1100

#### Dimensional Data





T1161AB Hour Meter





T1151AB Hour Meter



C1151AB Counter





### Counter



ENM Company products are warranted to the consumer to be free from defects in material and workmanship for a period of 1 year. All ENM products which fall within the warranty period due to defects in material or workmanship will be repaired or replaced, at ENMs option, without charge to the consumer when returned with proof of purchase to any authorized ENM dealer in the United States, transportation charges prepaid, provided there is no evidence of improper installation, tampering, or other abuse. All implied warranties, including any implied warranty of merchantability or fitness for a particular purpose, shall be limited in duration to the express warranty period specified above.

ENM disclaims any liability for consequential