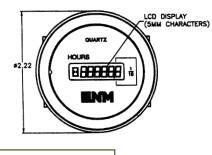

# LCD Hour Meter/Counter

T1110A

T1110A

T1151AB T1161AB

ENM's new series T1100 Hour Meter and Up or Down Counter module features a 6-digit, 7 segment LCD display. The accumulated hours or counts are stored on powerless non-volatile data backup using CMOS EEPROM technology, where small space and reliable instruments are required with memory that does not rely on a battery. Both meters are ideal for maintenance applications. Hour meter module displays hour glass and decimal point.

#### Dimensional Data

T1161AB Hour Meter

T1151AB Hour Meter

C1151AB Counter