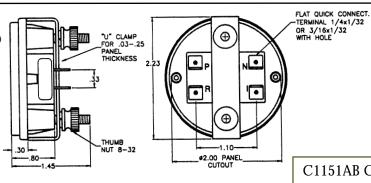

ears without power.                     |
| Case Style:            | Packard Connector. Front panel mount with new fix retaining clip. Panel mount with u-clamps.                 |

### **Features**

- Non-volatile memory (no battery)
- High reliability
- · Low cost and small size
- Low operating current
- Wide operating voltage and temperature range
- Very high shock and vibration specs
- Silent operation, no moving parts
- Non-reset option available
- Solid State Electronics
- Quartz Crystal
- Made in the U.S.A.



ENM Company

5617 Northwest Highway Chicago, IL 60646-6135

(773) 775-8400 • Fax: (773) 775-5968

Toll Free (888)372-0465 • e-mail: ENMCo@aol.com

ISO 9001 CERTIFIED

© 2000 ENM Co.



# SERIES T1100/C1100

#### Dimensional Data





T1161AB Hour Meter





T1151AB Hour Meter



C1151AB Counter





### Counter



ENM Company products are warranted to the consumer to be free from defects in material and workmanship for a period of 1 year. All ENM products which fall within the warranty period due to defects in material or workmanship will be repaired or replaced, at ENMs option, without charge to the consumer when returned with proof of purchase to any authorized ENM dealer in the United States, transportation charges prepaid, provided there is no evidence of improper installation, tampering, or other abuse. All implied warranties, including any implied warranty of merchantability or fitness for a particular purpose, shall be limited in duration to the express warranty period specified above.

ENM disclaims any liability for consequential damages due to breach o