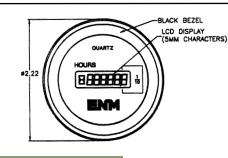

# LCD Hour Meter/Counter

T1110A

T1110A

T1151AB T1161AB

ENM's new series T1100 Hour Meter and Up or Down Counter module features a 6-digit, 7 segment LCD display. The accumulated hours or counts are stored on powerless non-volatile data backup using CMOS EEPROM technology, where small space and reliable instruments are required with memory that does not rely on a battery. Both meters are ideal for maintenance applications. Hour meter module displays hour glass and decimal point.

#### Dimensional Data

T1161AB Hour Meter

T1151AB Hour Meter

C1151AB Counter