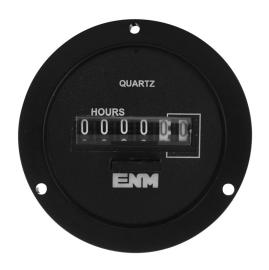

# Electro-Mechanical Hour Meter, **Series T55**

T55A2A-115 VAC Resettable

T55B2A-115 VAC Non-Resettable

ENM's Series T55 electro-mechanical hour meter is a new design which incorporates the great accuracy found in our other products. The T55 series are available in either reset or non-resettable version.

The meter can be used for indication of machine runtime or time between service for maintenance purposes.

The T55 series is durable and can operate over a wide range of temperature. Recorded data will be retained if power is lost.

## Features

- Large, easy to read display
- Low power Consumption
- Data retention if power is lost
- High shock and vibration specs.
- Wide operating voltage range
- High reliability
- ISO 9001 Certified
- Made in the U.S.A