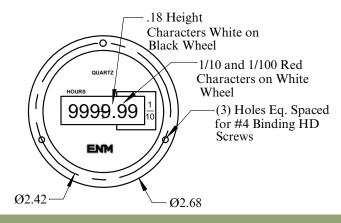

| Specifications          |                                                                                                                    |
|-------------------------|--------------------------------------------------------------------------------------------------------------------|
| Display Reading:        | 4-Digits White on Black Wheel<br>1 Red on White Wheel Digit (1/10th hr)<br>1 Red on White Wheel Digit (1/100th hr) |
| Display Height:         | 6-digits, (.18") [4.57MM]                                                                                          |
| Operating Voltage:      | 120 or 240 VAC<br>(Other voltage available, please consult<br>the sales group)                                     |
| Power Consumption:      | App. 0.6 VA @ 120 VAC                                                                                              |
| Accuracy:               | Better than ± 0.01% over entire range                                                                              |
| Temperature:            | Standard -15°C to +50°C<br>(5F° to +122°F)                                                                         |
| Vibration Resistance:   | SAE J1378                                                                                                          |
| Mounting Configuration: | Front Panel                                                                                                        |
| Reset:                  | Push Button Reset or Non-Reset Version                                                                             |
| Case Material:          | Black Polycarbonate                                                                                                |

## Dimensional Data

686

(All dimensions are in inches.)