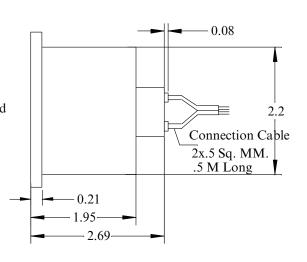

| Specifications          |                                                                                                                    |
|-------------------------|--------------------------------------------------------------------------------------------------------------------|
| Display Reading:        | 4-Digits White on Black Wheel<br>1 Red on White Wheel Digit (1/10th hr)<br>1 Red on White Wheel Digit (1/100th hr) |
| Display Height:         | 6-digits, (.18") [4.57MM]                                                                                          |
| Operating Voltage:      | 120 or 240 VAC<br>(Other voltage available, please consult<br>the sales group)                                     |
| Power Consumption:      | App. 0.6 VA @ 120 VAC                                                                                              |
| Accuracy:               | Better than ± 0.01% over entire range                                                                              |
| Temperature:            | Standard -15°C to +50°C<br>(5F° to +122°F)                                                                         |
| Vibration Resistance:   | SAE J1378                                                                                                          |
| Mounting Configuration: | Front Panel                                                                                                        |
| Reset:                  | Push Button Reset or Non-Reset Version                                                                             |
| Case Material:          | Black Polycarbonate                                                                                                |

## Dimensional Data

686

(All dimensions are in inches.)

### T55B2A Non-Resettable Hourmeter

2008 ENM Co.®