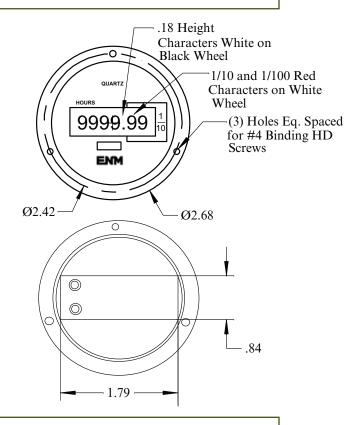

| Specifications          |                                                                                                                    |
|-------------------------|--------------------------------------------------------------------------------------------------------------------|
| Display Reading:        | 4-Digits White on Black Wheel<br>1 Red on White Wheel Digit (1/10th hr)<br>1 Red on White Wheel Digit (1/100th hr) |
| Display Height:         | 6-digits, (.18") [4.57MM]                                                                                          |
| Operating Voltage:      | 120 or 240 VAC<br>(Other voltage available, please consult<br>the sales group)                                     |
| Power Consumption:      | App. 0.6 VA @ 120 VAC                                                                                              |
| Accuracy:               | Better than ± 0.01% over entire range                                                                              |
| Temperature:            | Standard -15°C to +50°C<br>(5F° to +122°F)                                                                         |
| Vibration Resistance:   | SAE J1378                                                                                                          |
| Mounting Configuration: | Front Panel                                                                                                        |
| Reset:                  | Push Button Reset or Non-Reset Version                                                                             |
| Case Material:          | Black Polycarbonate                                                                                                |

## Dimensional Data

686

(All dimensions are in inches.)

## T55A2A Resettable Hourmeter

Notes:

Recommended panel cutout: 2.22" Dia